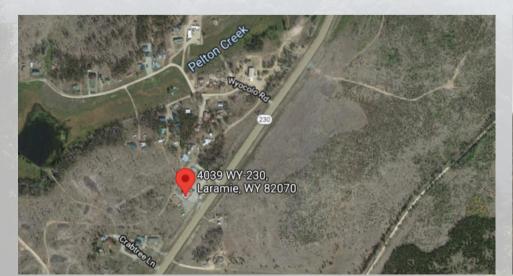

### 4039 HIGHWAY 230, LARAMIE, WY 82070

- LOCATED IN THE SNOWY MOUNTAIN RANGE OUTSIDE LARAMIE, WY
- RECREATIONAL HAVEN
- TURN KEY BUSINESS OPPORTUNITY

### **LOCATION DESCRIPTION**

WyColo Lodge is aptly named WyColo for its proximity to the Wyoming and Colorado border. Well located approximately 40 minutes to the west of Laramie, Wyoming on Highway 230 and 90 minutes from Steamboat Springs, Colorado. Surrounding states enjoy visiting the area due to its numerous recreational activities and low population. Colorado, Nebraska, Illinois, Iowa and Wisconsin adventurers are typically seen enjoying Wyoming outdoors.

- LARAMIE, WY --- 42 MILES
- STEAMBOAT SPRINGS, CO --- 83 MILES
- CHEYENNE, WY --- 90 MILES
- DENVER, CO --- 169 MILES
- SIDNEY, NE --- 188 MILES