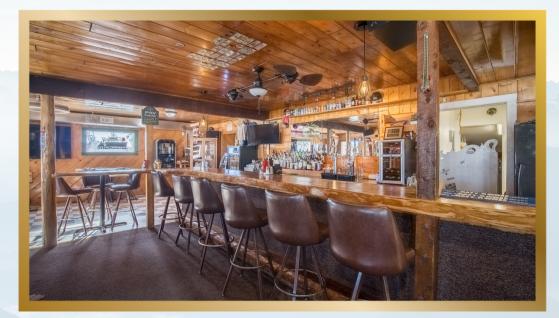

#### **PROPERTY DESCRIPTION**

WyColo Lodge has been a staple in the Snowy Range Mountains for many years as a restaurant, bar and lodging establishment. Ownership has recently completed numerous projects to the property including an expanded and new kitchen which offers a more extensive and inviting menu to make WyColo a must stop for a meal or beverage. The offering consists of the main lodge with a restaurant, bar (County Liquor permit) and lodging rentals as well as other rentals throughout the property, a shop, RV hookups and a 24-hour self-serve gas pump.

#### MAIN LODGE:

- 3,320 SF in main lodge, includes main level bar/restaurant
- Bear Hollow Room- max of 4 people
- Bugling Elk Room- max of 4 people
- Moose Haven Room max of 6 people