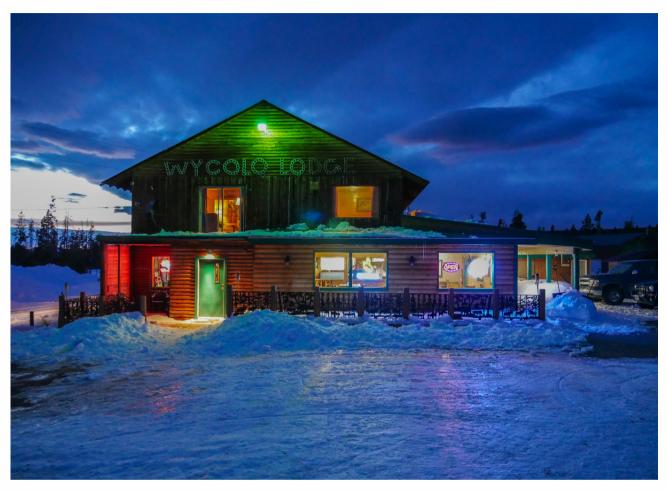

### WYCOLO LODGE RESTAURANT, BAR AND LODGING or your personal mountain retreat

#### **PROPERTY DESCRIPTION**

WyColo Lodge has been a staple in the Snowy Range Mountains for many years as a restaurant, bar and lodging establishment. Ownership has recently completed numerous projects to the property including an expanded and new kitchen which offers a more extensive and inviting menu to make WyColo a must stop for a meal or beverage. The offering consists of the main lodge with a restaurant, bar (County Liquor permit) and lodging rentals as well as other rentals throughout the property, a shop, RV hookups and a 24-hour self-serve gas pump.

Wycolo has been run as a family business, however, current owners are ready to seek new adventures.