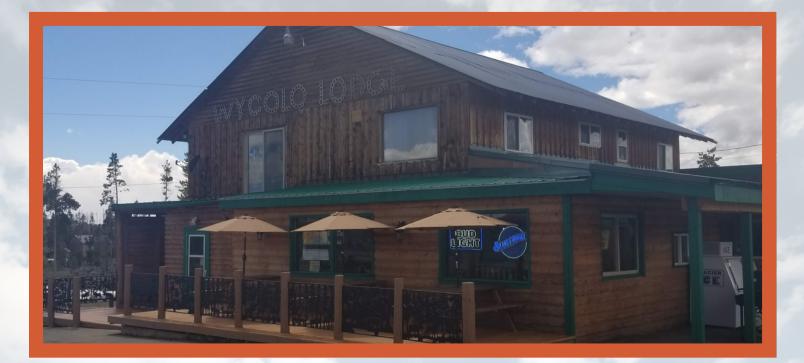

#### **PROPERTY DESCRIPTION**

WyColo Lodge has been a staple in the Snowy Range Mountains for many years as a restaurant, bar and lodging establishment. Ownership has recently completed numerous projects to the property including an expanded and new kitchen which offers a more extensive and inviting menu to make WyColo a must stop for a meal or beverage. The offering consists of the main lodge with a restaurant, bar (County Liquor permit) and lodging rentals as well as other rentals throughout the property, a shop, RV hookups and a 24-hour self-serve gas pump.

#### MAIN LODGE:

- 3,320 SF in main lodge, includes main level bar/restaurant
- Bear Hollow Room- max of 4 people
- Bugling Elk Room- max of 4 people
- Moose Haven Room max of 6 people