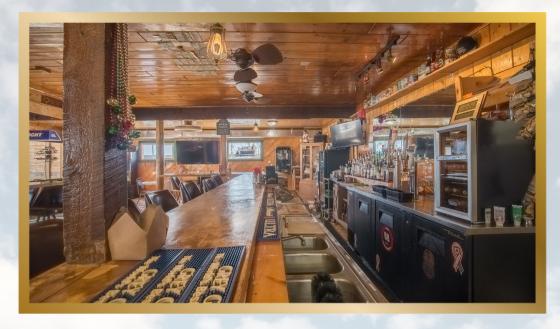

#### **PROPERTY DESCRIPTION**

WyColo Lodge has been a staple in the Snowy Range Mountains for many years as a restaurant, bar and lodging establishment. Ownership has recently completed numerous projects to the property including an expanded and new kitchen which offers a more extensive and inviting menu to make WyColo a must stop for a meal or beverage. The offering consists of the main lodge with a restaurant, bar (County Liquor permit) and lodging rentals as well as other rentals throughout the property, a shop, RV hookups and a 24-hour self-serve gas pump.

#### MAIN LODGE:

- 3,320 SF in main lodge, includes main level bar/restaurant
- Bear Hollow Room- max of 4 people
- Bugling Elk Room- max of 4 people
- Moose Haven Room max of 6 people