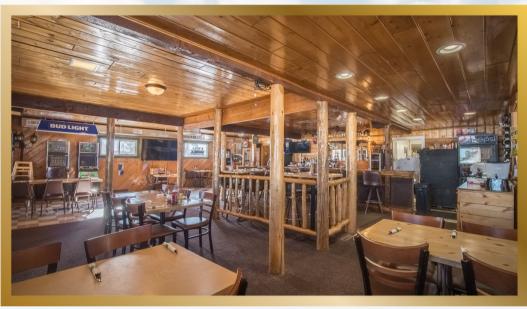

#### **PROPERTY DESCRIPTION**

WyColo Lodge has been a staple in the Snowy Range Mountains for many years as a restaurant, bar and lodging establishment. Ownership has recently completed numerous projects to the property including an expanded and new kitchen which offers a more extensive and inviting menu to make WyColo a must stop for a meal or beverage. The offering consists of the main lodge with a restaurant, bar (County Liquor permit) and lodging rentals as well as other rentals throughout the property, a shop, RV hookups and a 24-hour self-serve gas pump.

#### MAIN LODGE:

- 3,320 SF in main lodge, includes main level bar/restaurant
- Bear Hollow Room- max of 4 people
- Bugling Elk Room- max of 4 people
- Moose Haven Room max of 6 people