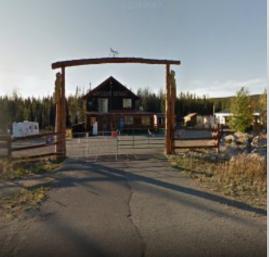

### WYCOLO LODGE RESTAURANT, BAR AND LODGING or your personal mountain retreat

#### **PROPERTY DESCRIPTION**

WyColo Lodge has been a staple in the Snowy Range Mountains for many years as a restaurant, bar and lodging establishment. Ownership has recently completed numerous projects to the property including an expanded and new kitchen which offers a more extensive and inviting menu to make WyColo a must stop for a meal or beverage. The offering consists of the main lodge with a restaurant, bar (County Liquor permit) and lodging rentals as well as other rentals throughout the property, a shop, RV hookups and a 24-hour self-serve gas pump.

#### MAIN LODGE:

- 3,320 SF in main lodge, includes main level bar/restaurant
- Bear Hollow Room- max of 4 people
- Bugling Elk Room- max of 4 people
- Moose Haven Room max of 6 people