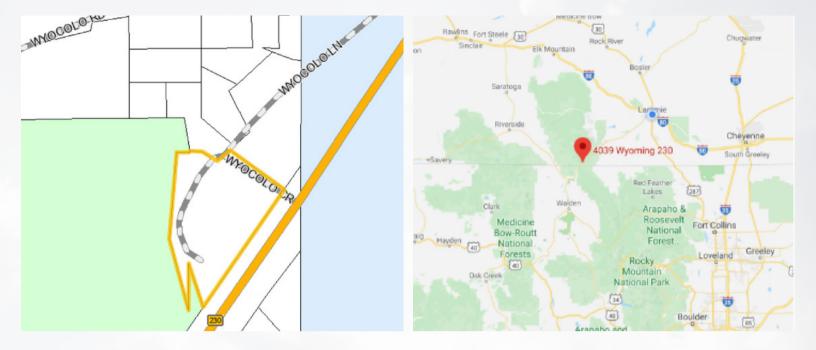

### 4039 HIGHWAY 230, LARAMIE, WY 82070

- LOCATED IN THE SNOWY MOUNTAIN RANGE OUTSIDE LARAMIE, WY
- RECREATIONAL HAVEN
- TURN KEY BUSINESS OPPORTUNITY

### **LOCATION DESCRIPTION**

WyColo Lodge is aptly named WyColo for its proximity to the Wyoming and Colorado border. Well located approximately 40 minutes to the west of Laramie, Wyoming on Highway 230 and 90 minutes from Steamboat Springs, Colorado. Surrounding states enjoy visiting the area due to its numerous recreational activities and low population. Colorado, Nebraska, Illinois, Iowa and Wisconsin adventurers are typically seen enjoying Wyoming outdoors.

- LARAMIE, WY --- 42 MILES
- STEAMBOAT SPRINGS, CO --- 83 MILES
- CHEYENNE, WY --- 90 MILES
- DENVER, CO --- 169 MILES
- SIDNEY, NE --- 188 MILES