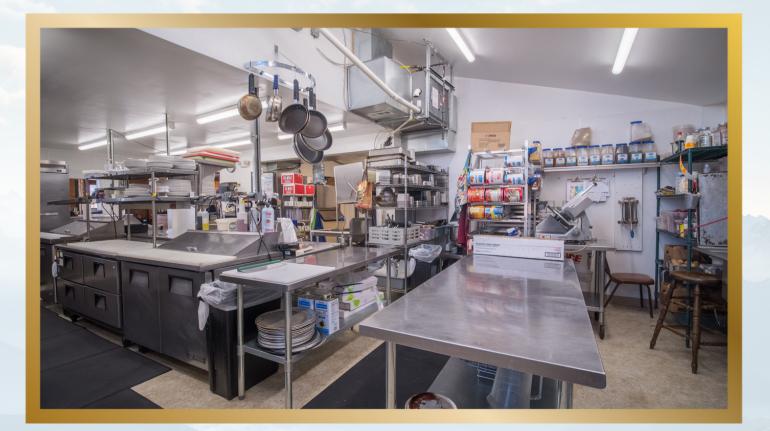

#### **PROPERTY DESCRIPTION**

WyColo Lodge has been a staple in the Snowy Range Mountains for many years as a restaurant, bar and lodging establishment. Ownership has recently completed numerous projects to the property including an expanded and new kitchen which offers a more extensive and inviting menu to make WyColo a must stop for a meal or beverage. The offering consists of the main lodge with a restaurant, bar (County Liquor permit) and lodging rentals as well as other rentals throughout the property, a shop, RV hookups and a 24-hour self-serve gas pump.

#### **PROPERTY UPDATES:**

- Kitchen including newer hood, freezer/fridge combo, Coolers, 6 Burner Combo Stove, sinks, food warmers, fryer, and pizza oven
- New Well Pump
- Gas pump with self-service and 24-hour service
- Gas forced air furnaces in the Lodge
- Bathrooms in cabins for rent
- 1,230 SF Shop built in 2016